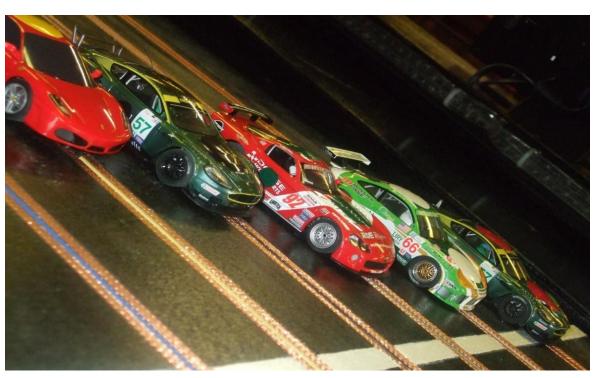

## REQUIREMENTS

Room measuring at Least 27ft x 32ft without pillars

**GUEST NOS.** 10-200

Re-live your youth and test your racing prowess with these super fast, scaled GT Touring Cars. Racing ahead from the traditional Scalextric of yester year, this sophisticated, purpose built six-lane digital race circuit, with 45 feet of hairpin bends and acceleration straights uses the latest in modern technology.

The track is custom built with sound effects, lighting and handheld controllers. Integrated digital scoring is shown through the race computer enabling guests to view their lap and race times on the trackside monitors. This ensures everyone is involved and builds the tension and excitement with each corner.