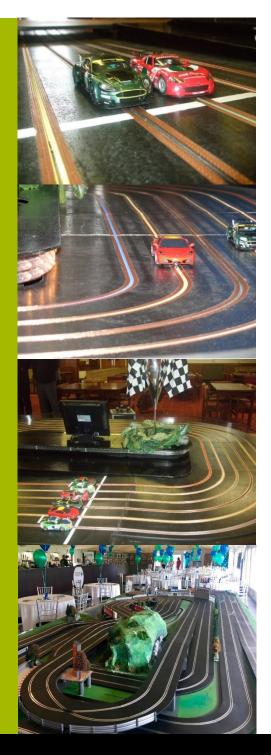

## REQUIREMENTS

Room measuring at Least 27ft x 32ft without pillars

**GUEST NOS.** 10-200

Re-live your youth and test your racing prowess with these super fast, scaled GT Touring Cars. Racing ahead from the traditional Scalextric of yester year, this sophisticated, purpose built six-lane digital race circuit, with 45 feet of hairpin bends and acceleration straights uses the latest in modern technology.

The track is custom built with sound effects, lighting and handheld controllers. Integrated digital scoring is shown through the race computer enabling guests to view their lap and race times on the trackside monitors. This ensures everyone is involved and builds the tension and excitement with each corner.

In a race requiring skill and accuracy teams are encouraged to work together and support from the sidelines is a must to drive your team to success.

Designed to look for the best individual or best team, Pole Position is a versatile event; great for short pre- dinner drinks sessions or full after dinner events.